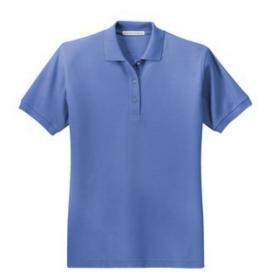

# Ladies Silk Touch<sup>™</sup> Sport Shirt L500

An enduring favorite, our comfortable classic sport shirt is anything but ordinary. With superior wrinkle and shrink resistance, a silky soft hand and an incredible range of styles, sizes and colors, it's a first-rate choice for uniforming just about any group.

- 5-ounce, 65/35 poly/cotton pique
- Flat knit collar and cuffs
- Metal buttons with dyed-to-match plastic rims
- Double-needle armhole seams and hem
- Side vents